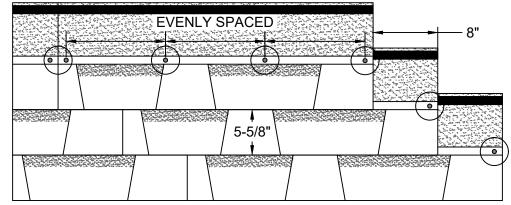

## LAMINATE NAILING PATTERNS

4 NAIL

6 NAIL

-IN BOTH PATTERNS, FASTENERS SHOULD BE PLACED IN THE NAILING AREA AND END FASTENERS SET APPROX. 1" FROM EACH EDGE OF THE SHINGLE. THE REMAINING FASTENERS SHOULD BE EVENLY SPACED ON THE SAME LINE AS THE END FASTENERS.