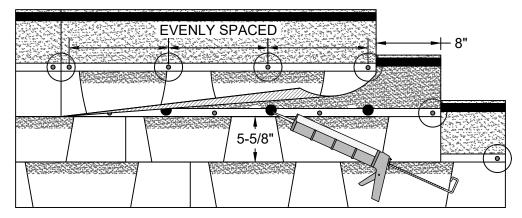

## LAMINATE NAILING PATTERNS

4 NAIL



6 NAIL



-IN BOTH PATTERNS, FASTENERS SHOULD BE PLACED IN THE NAILING AREA AND END FASTENERS SET APPROX. 1" FROM EACH EDGE OF THE SHINGLE. THE REMAINING FASTENERS SHOULD BE EVENLY SPACED ON THE SAME LINE AS THE END FASTENERS.

## HAND-SEALING LAMINATE SHINGLES



## **STEEP SLOPE 6**

| Malarkcy Roofing Products Defining Excellence.™ | PROJECT NAME: | DATE:               |
|-------------------------------------------------|---------------|---------------------|
|                                                 |               | SCALE: NOT TO SCALE |
|                                                 |               | PROJECT NO:         |
|                                                 | ADDRESS:      | DRAWING NO. :       |
| Rev. 8/20                                       | OWNER:        | SUBMITTAL NO. :     |