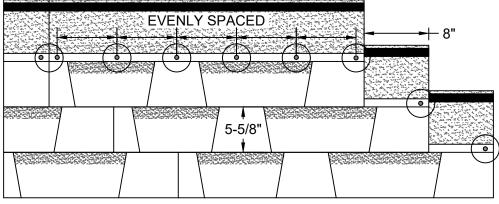

## LAMINATE NAILING PATTERNS

4 NAIL

6 NAIL

-IN BOTH PATTERNS, FASTENERS SHOULD BE PLACED IN THE NAILING AREA AND END FASTENERS SET APPROX. 1" FROM EACH EDGE OF THE SHINGLE. THE REMAINING FASTENERS SHOULD BE EVENLY SPACED ON THE SAME LINE AS THE END FASTENERS.