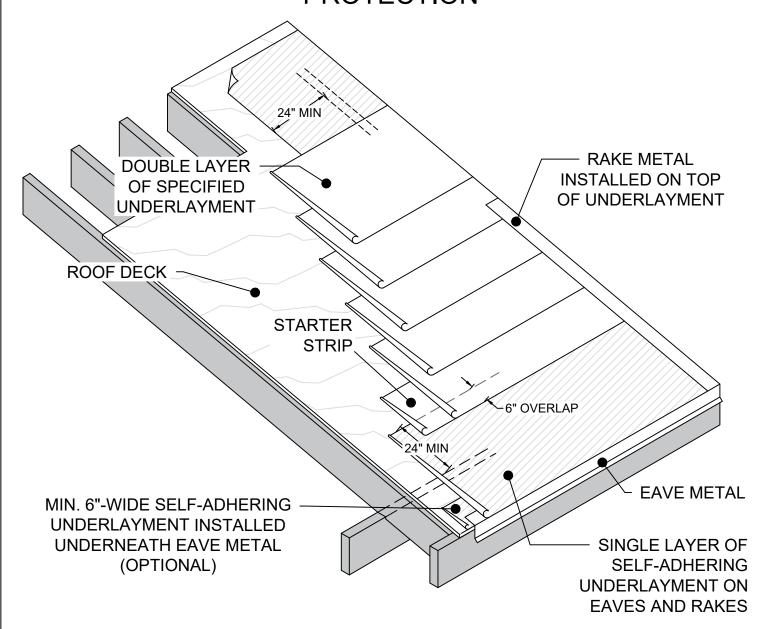

## 2"- 4" SLOPE UNDERLAYMENT WITH ICE DAM PROTECTION

## NOTES:

-MALARKEY SELF-ADHERING, ICE DAM PROTECTION UNDERLAYMENTS, ARCTIC SEAL OR SECURESTART HT, SHALL BE INSTALLED TO A POINT AT LEAST 24" OR MORE AS AMENDED BY LOCAL ORDINANCE INSIDE THE EXTERIOR WALL LINE OF THE BUILDING WHEN REQUIRED.