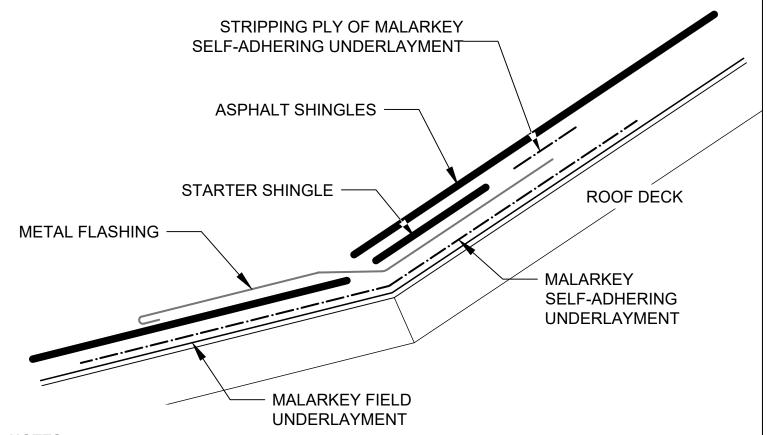

## FLASHING SHINGLE-TO-SHINGLE TRANSITIONS - SECTION VIEW

## **NOTES:**

- -OVER TRANSITION CHANGE, INSTALL MINIMUM HALF-WIDTH, MALARKEY SELF-ADHERING UNDERLAYMENT; CENTER OVER TRANSITION BREAK.
- -SHINGLE UP TO THE TRANSITION BREAK.
- -INSTALL 26 GA. CORROSION-RESISTANT METAL FLASHING (HEMMED EDGE ON DOWN-SLOPE SIDE IS OPTIONAL):
- LAP LOWER FLANGE *OVER* SHINGLES ON THE DOWN-SLOPE SIDE; SECURE WITH GASKETED FASTENERS; SEAL JOINTS WITH A BEAD OF SEALANT.
- NAIL UPPER FLANGE TO THE DECK ON THE UP-SLOPE SIDE.
- STRIP-OFF UPPER FLANGE WITH MINIMUM 6"-WIDE (152 MM) MALARKEY SELF-ADHERING UNDERLAYMENT TO COVER FASTENERS: 3" (76 MM) ON THE FLANGE, 3" (76 MM) ON THE FIELD.
- -RESUME SHINGLING UP THE ROOF *OVER* THE UPPER FLANGE OF THE FLASHING; AS YOU WOULD AT THE EAVE, BEGINNING WITH A STARTER SHINGLE.