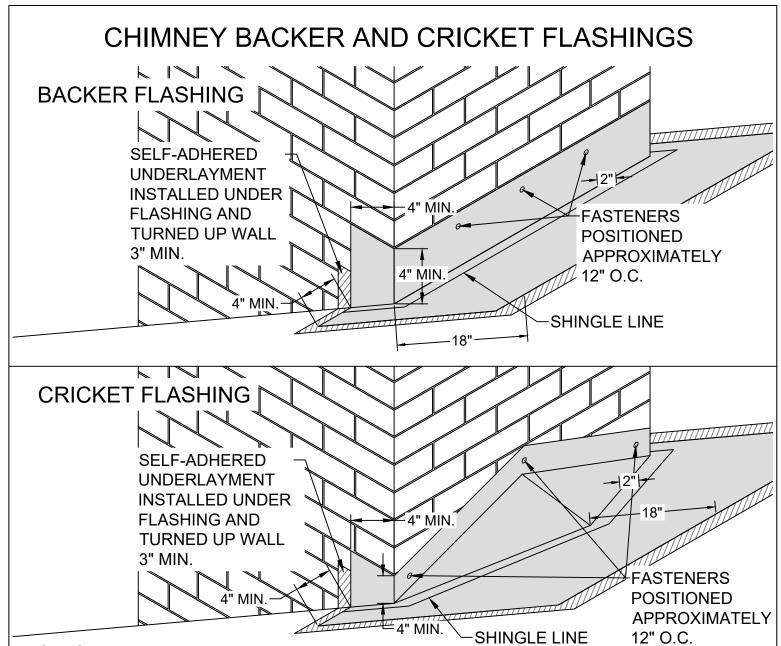

## NOTES:

- -FOR WIDTHS MORE THAN 30", CRICKET FLASHING IS REQUIRED.
- -ALL FLASHING METAL TO BE A MINIMUM 26 GAUGE.
- -A  $\frac{1}{4}$ "  $\frac{3}{4}$ " GAP BETWEEN THE SHINGLE AND VERTICAL BEND OF ALL FLASHINGS IS REQUIRED.
- -SHINGLES HELD BACK 2" FROM BACKER OR CRICKET, BEAD OF MASTIC APPLIED TO UNDERSIDE OF SHINGLES 1"- 2" UP FROM SHINGLE LINE.
- -STRIP-OFF FLANGES (RECOMMENDED) WITH MINIMUM 6" WIDE ARCTIC SEAL.
- -ROOF COVERING, STEP AND COUNTER FLASHING OMITTED FOR CLARITY.