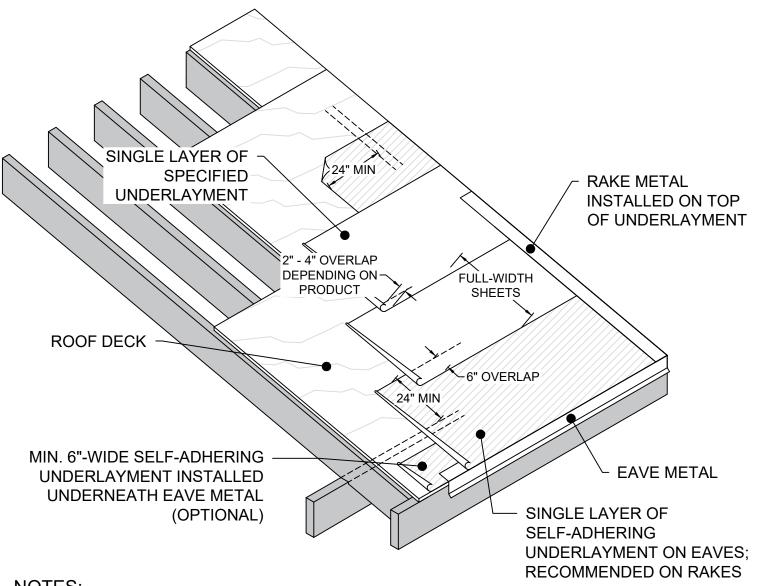

## 4"+ SLOPE UNDERLAYMENT WITH ICE DAM PROTECTION

## NOTES:

-MALARKEY SELF-ADHERING, ICE DAM PROTECTION UNDERLAYMENTS, ARCTIC SEAL OR SECURESTART HT, SHALL BE INSTALLED TO A POINT AT LEAST 24" OR MORE AS AMENDED BY LOCAL ORDINANCE INSIDE THE EXTERIOR WALL LINE OF THE BUILDING WHEN REQUIRED.