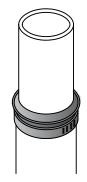

## LEAD PIPE FLASHING - LAMINATE SHINGLE ROOF

OPTION 1: INSTALL A LEAD CAP TO COVER THE TOP OF THE LEAD FLASHING A MINIMUM OF 1".

OPTION 3:
FOR ADDITIONAL PROTECTION
FOLLOWING INSTALLATION OF A BAND
CLAMP WITH SEALANT (OPTION 2), ADD
A STORM COLLAR ABOVE THE BAND
CLAMP AND SEAL THE TOP OF THE
COLLAR TO THE PIPE PENETRATION.