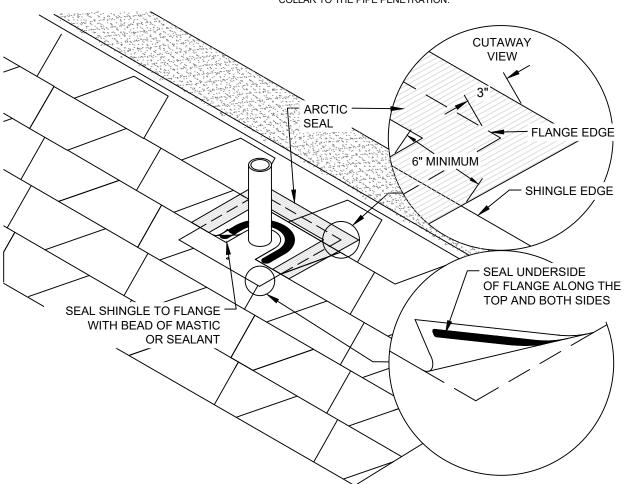

## LEAD PIPE FLASHING - LAMINATE SHINGLE ROOF

OPTION 1: INSTALL A LEAD CAP TO COVER THE TOP OF THE LEAD FLASHING A MINIMUM OF 1".

OPTION 3:
FOR ADDITIONAL PROTECTION
FOLLOWING INSTALLATION OF A BAND
CLAMP WITH SEALANT (OPTION 2), ADD
A STORM COLLAR ABOVE THE BAND
CLAMP AND SEAL THE TOP OF THE
COLLAR TO THE PIPE PENETRATION.

OPTION 4:

FULL LENGTH LEAD CAP EXTENDED A

MIN 1-1/4" ABOVE VENT FLASHING. ROLL

EXCESS LENGTH A MIN. OF 1" INTO VENT