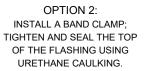

## LEAD PIPE FLASHING - LAMINATE SHINGLE ROOF

OPTION 1: INSTALL A LEAD CAP TO COVER THE TOP OF THE LEAD FLASHING A MINIMUM OF 1".

OPTION 3:
FOR ADDITIONAL PROTECTION
FOLLOWING INSTALLATION OF A BAND
CLAMP WITH SEALANT (OPTION 2), ADD
A STORM COLLAR ABOVE THE BAND
CLAMP AND SEAL THE TOP OF THE
COLLAR TO THE PIPE PENETRATION.