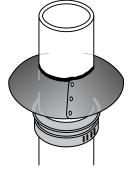

## LEAD PIPE FLASHING - LAMINATE SHINGLE ROOF

OPTION 1: INSTALL A LEAD CAP TO COVER THE TOP OF THE LEAD FLASHING A MINIMUM OF 1".

OPTION 3:
FOR ADDITIONAL PROTECTION
FOLLOWING INSTALLATION OF A BAND
CLAMP WITH SEALANT (OPTION 2), ADD
A STORM COLLAR ABOVE THE BAND
CLAMP AND SEAL THE TOP OF THE
COLLAR TO THE PIPE PENETRATION.