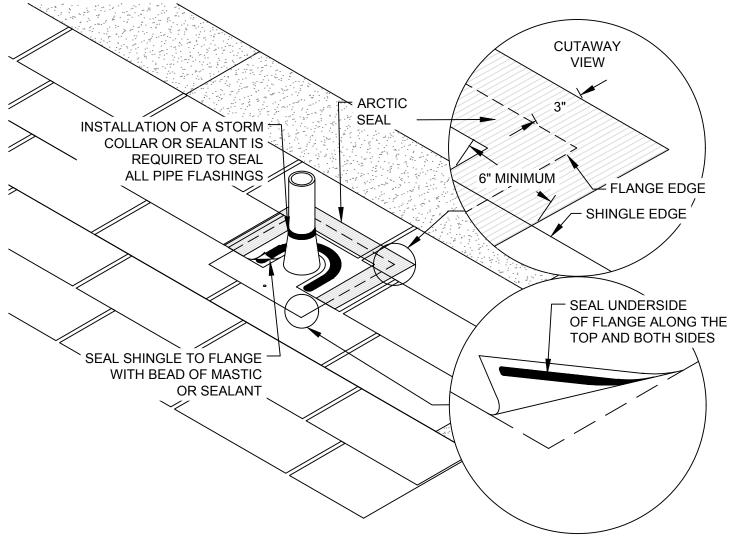

## PIPE FLASHING 3-TAB SHINGLE ROOF

## NOTES:

-FOR ADDITIONAL PROTECTION ON SLOPES 2" - 4" MALARKEY RECOMMENDS THE UNEXPOSED FLANGES OF ALL VENT AND PIPE FLASHINGS BE STRIPPED-OFF (MINIMUM 6" WIDE) WITH ARCTIC SEAL SELF-ADHERING UNDERLAYMENT COVERING ALL FASTENERS USED TO SECURE THE FLASHINGS AND TYING ONTO THE FIELD UNDERLAYMENT A MINIMUM OF 3". -SHINGLES ON TOP OF THE STRIPPING OF ARCTIC SEAL SHOULD BE SEALED DOWN WITH A BEAD OF MASTIC/SEALANT (UNEXPOSED/UNDER THE SHINGLES).