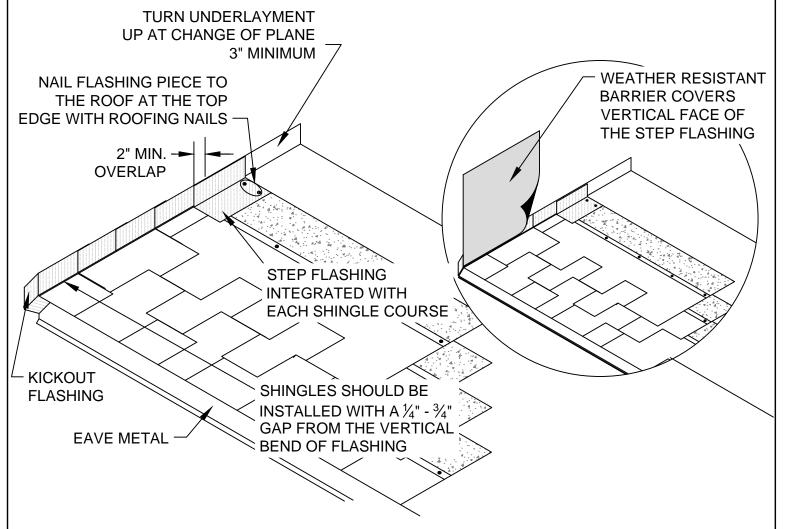

## KICKOUT AND STEP FLASHING WINDSOR SHINGLE ROOF

## NOTES:

- -DIMENSIONS OF STEP FLASHING: 4"x4"x8"
- -FIRST PIECE OF STEP FLASHING IS INSTALLED UNDERNEATH THE WINDSOR STARTER.
- -IF INSTALLING KICKOUT FLASHING, IT WILL NEED TO BE 12" LONG, OR USE TWO (2) 8" STEP FLASHINGS, THE SECOND OVERLAPPING THE FIRST, 4".