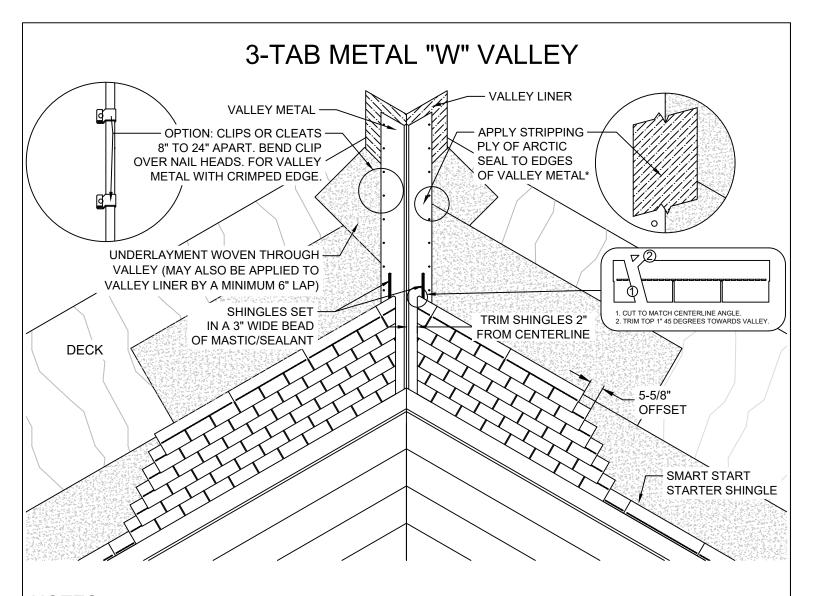

## NOTES:

- VALLEY METAL FLASHING USED WITH MALARKEY SHINGLES MUST BE MINIMUM 24" WIDE AND 26 GAUGE.
- SECURE VALLEY METAL WITH FASTENERS NO MORE THAN 1" FROM THE OUTSIDE EDGES AND SPACED 10"-12" ON CENTER.
- SET OVERLAPPING ENDS OF VALLEY METAL IN A UNIFORM LAYER OF SEALANT WITH A MINIMUM 4" LAP. DO NOT FASTEN THE LAP.
- NAIL SHINGLES NO CLOSER THAN 6" FROM VALLEY CENTERLINE.
- \*A CONTINUOUS, MINIMUM 6"-WIDE STRIP OF ARCTIC SEAL SHALL BE APPLIED TO BOTH EDGES OF THE VALLEY METAL FOR ADDITIONAL SEALING ON PROJECTS WITH MALARKEY NDL AND EMERALD PREMIUM WARRANTIES.