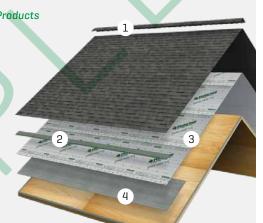

# Thank you for choosing Malarkey Roofing Products® (Malarkey) shingles for your recent, home roofing project.

All of our shingles come with a product warranty (see Table 1 on the next page for a complete listing), as well as the optional Accessory Products used as part of the roof system installation. Malarkey Accessory Products include:

- Right Start® UDL and Secure Start® line of synthetic field underlayments
- Arctic Seal® and Secure Start® HT self-adhering underlayments
- Smart Start® starter shingles
- Malarkey Hip and Ridge Shingles (EZ-Ridge® and RidgeFlex®)¹