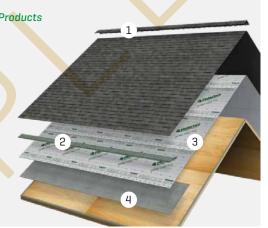

# Thank you for choosing Malarkey Roofing Products® (Malarkey) shingles for your recent, home roofing project.

All of our shingles come with a product warranty (see Table 1 on the next page for a complete listing), as well as the optional Accessory Products used as part of the roof system installation. Malarkey Accessory Products include:

- Right Start® UDL and Secure Start® line of synthetic field underlayments
- Arctic Seal® and Secure Start® HT self-adhering underlayments
- Smart Start® starter shingles
- Malarkey Hip and Ridge Shingles (EZ-Ridge® and RidgeFlex®)¹