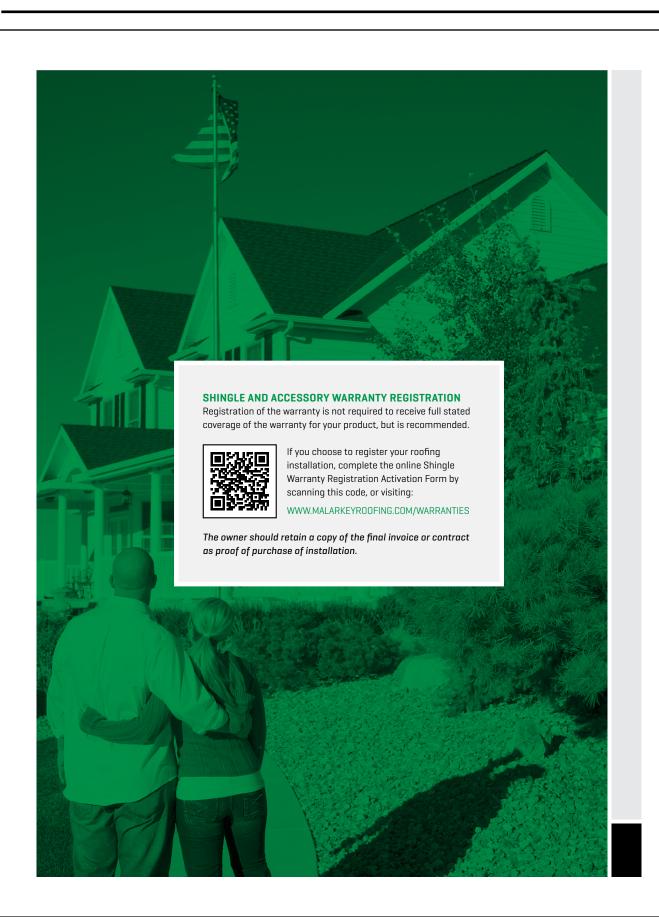

### **WARRANTY REGISTRATION**

Registration of the warranty is not required to receive full stated coverage of the warranty for your product but is recommended. If you choose to register your underlayment installation, complete the online Secure Start® HT Limited Lifetime Warranty registration form by scanning the code below, or visiting: WWW.MALARKEYROOFING.COM/warranties.