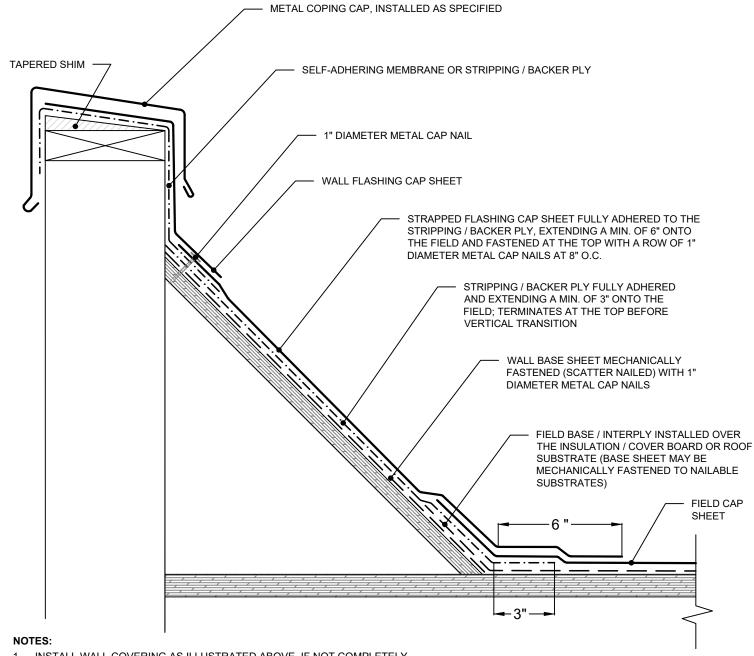

## MEMBRANE COVERING FOR WOOD CRICKET / MANSARD - SECTION VIEW

 INSTALL WALL COVERING AS ILLUSTRATED ABOVE. IF NOT COMPLETELY WRAPPING THE TOP OF THE WALL, MECHANICALLY FASTEN THE TOP OF THE VERTICAL WALL FLASHING CAP SHEET USING 1" DIAMETER GALVANIZED CAP NAILS, 8" O.C.