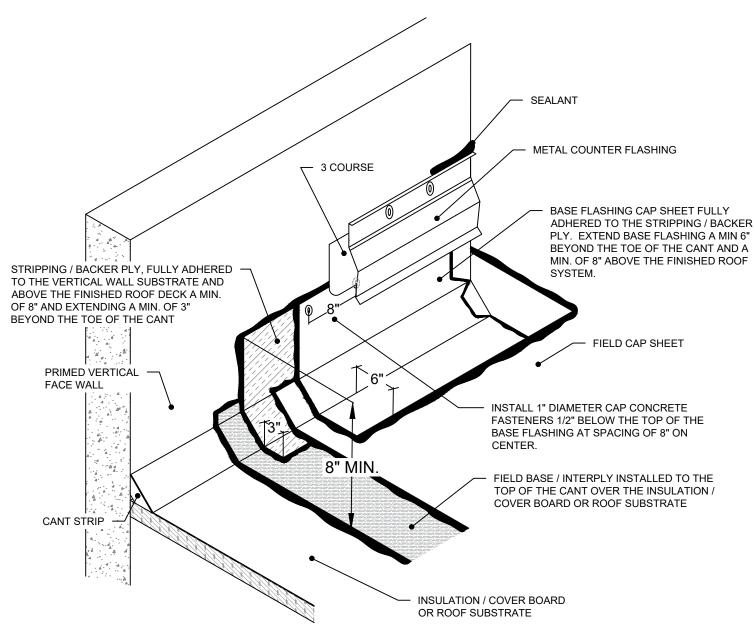

## BASE FLASHING WITH SURFACE MOUNT COUNTER FLASHING - ISO VIEW (CONCRETE WALL)

## NOTES:

1. SEAL TERMINATION OF BASE FLASHING CAP SHEET WITH EITHER METAL COUNTER FLASHING AND 6"-WIDE, THREE-COURSE SBS MASTIC AND WEB REINFORCEMENT OR 6"-WIDE STRIPPING PLY OF SELF-ADHERING MEMBRANE OR WRB. APPLICATION SHOULD COVER FASTENERS USED TO SECURE BASE FLASHING CAP SHEET.