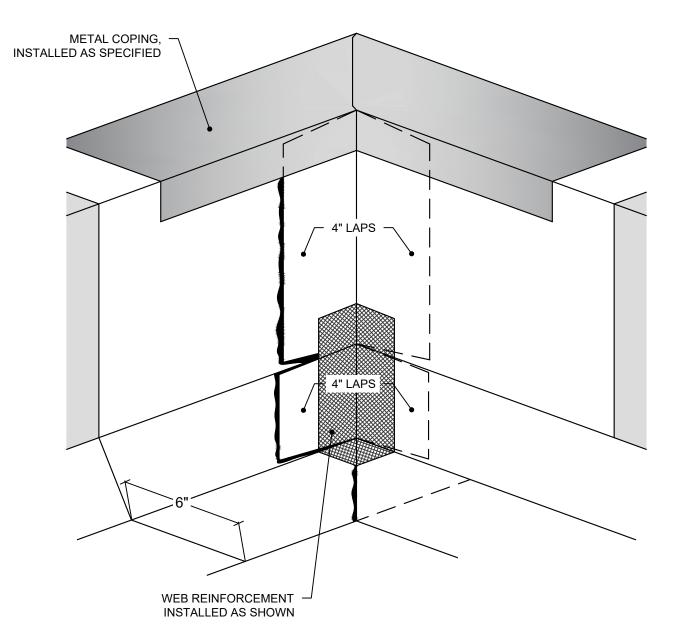

## BASE FLASHING INSIDE CORNERS - ISO VIEW (OPTION 1: DOUBLE WRAP)

## **3 COURSE APPLICATION:**

LAYER 1: SBS MASTIC OR TROWEL-GRADE ACRYLIC

LAYER 2: WEB REINFORCEMENT

LAYER 3: SBS MASTIC - UV SURFACING (OPTIONAL)

OR TROWEL-GRADE ACRYLIC

OR CAP SHEET PATCH IN SBS MASTIC