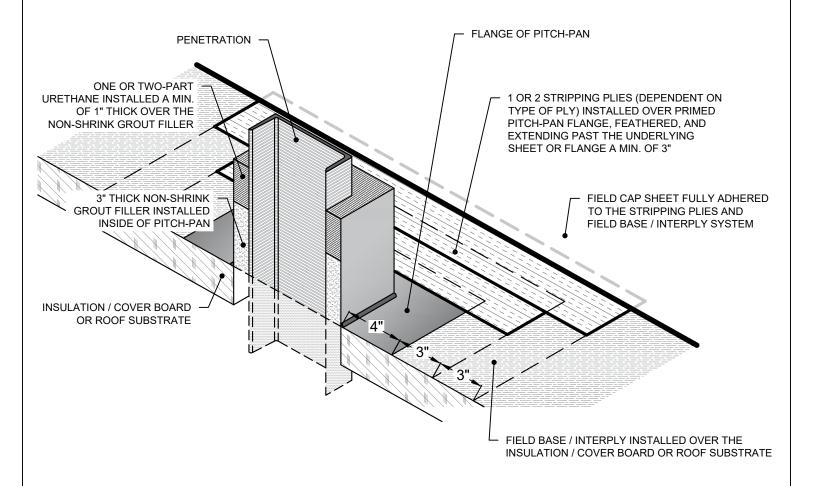

## PITCH-PAN FLASHING WITH LEAD FLANGE - ISO VIEW

## NOTES:

- 1. SHEET METAL PITCH-PAN A MIN. OF 1" BIGGER AROUND ALL SIDES OF THE PENETRATION WITH A MIN. HEIGHT OF 4" AND DECK SIDE FLANGE OF 4", INSTALLED OVER THE FIELD BASE / INTERPLY IN A LAYER OF ROOF CEMENT.
- 2. IF FLANGES ARE NOT LEAD, INSTALL WOOD NAILERS TO MATCH HEIGHT OF INSULATION/COVER BOARD AND FASTEN 6" O.C. IN TWO STAGGERED ROWS.
- 3. PITCH PANS ARE A MAINTENANCE ITEM AND MUST BE MAINTAINED BY THE BUILDING OWNER.