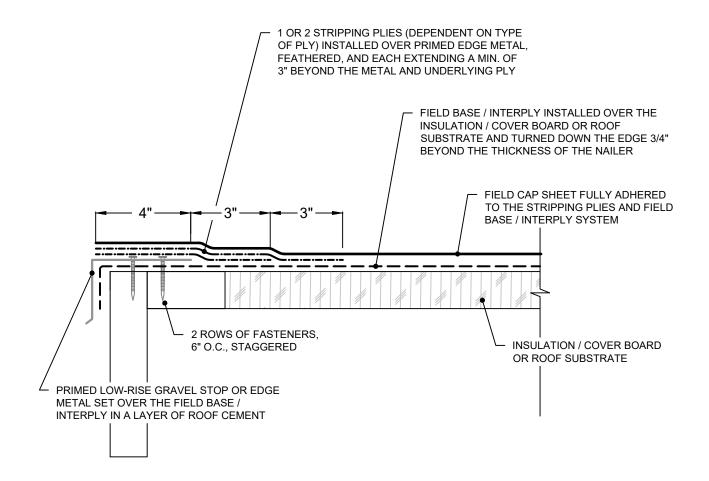

## **EDGE METAL - SECTION VIEW**

## NOTES:

- 1. WHEN INSTALLING WITH INSULATION AND/OR COVER BOARD, WOOD NAILER MUST BE INSTALLED AT ROOF EDGE, MATCHING THE HEIGHT OF INSULATION / COVER BOARD AND EXTENDING PAST FLANGE OF METAL.
- 2. LAP EDGE METAL A MINIMUM OF 4"; INSTALL SEALANT IN THE LAP AND FASTEN.