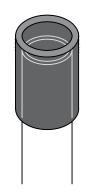

### **OPTION 1:**

INSTALL A LEAD CAP TO COVER THE TOP OF THE LEAD FLASHING A MINIMUM OF 1".