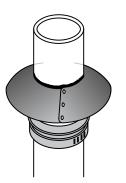

### **OPTION 3:**

FOR ADDITIONAL PROTECTION FOLLOWING INSTALLATION OF A BAND CLAMP WITH SEALANT (OPTION 2), ADD A STORM COLLAR ABOVE THE BAND CLAMP AND SEAL THE TOP OF THE COLLAR TO THE PIPE PENETRATION.