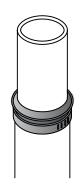

### **OPTION 2:**

INSTALL A BAND CLAMP; TIGHTEN AND SEAL THE TOP OF THE FLASHING USING URETHANE CAULKING.