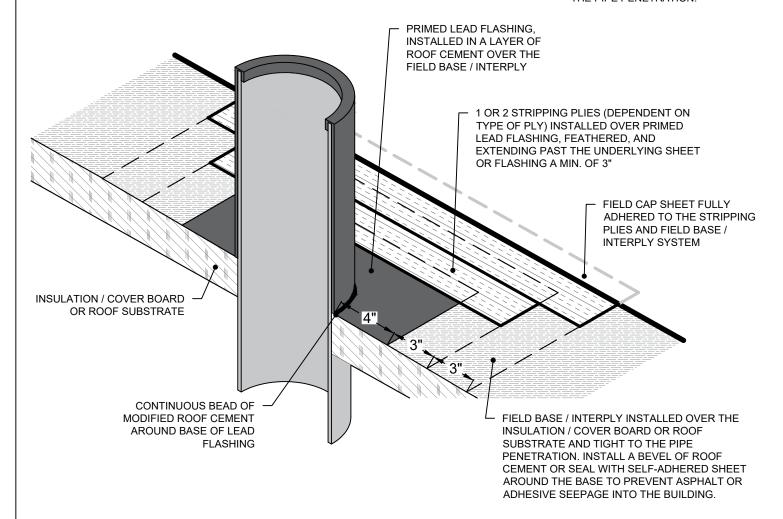

## LEAD PIPE FLASHING - ISO VIEW



**OPTION 1:** 



**OPTION 2:** 



OPTION 3:

### **OPTION 1:**

INSTALL A LEAD CAP TO COVER THE TOP OF THE LEAD FLASHING A MINIMUM OF 1".

### **OPTION 2:**

INSTALL A BAND CLAMP; TIGHTEN AND SEAL THE TOP OF THE FLASHING USING URETHANE CAULKING.

### **OPTION 3:**

FOR ADDITIONAL PROTECTION FOLLOWING INSTALLATION OF A BAND CLAMP WITH SEALANT (OPTION 2), ADD A STORM COLLAR ABOVE THE BAND CLAMP AND SEAL THE TOP OF THE COLLAR TO THE PIPE PENETRATION.



# LOW SLOPE 16 - ISO

|                                                  | PROJECT NAME: | DATE:               |
|--------------------------------------------------|---------------|---------------------|
| Malarkey Roofing Products® Defining Excellence.™ |               | SCALE: NOT TO SCALE |
|                                                  |               | PROJECT NO:         |
|                                                  | ADDRESS:      | DRAWING NO.:        |
| Rev. 12/21                                       | OWNER:        | SUBMITTAL NO. :     |