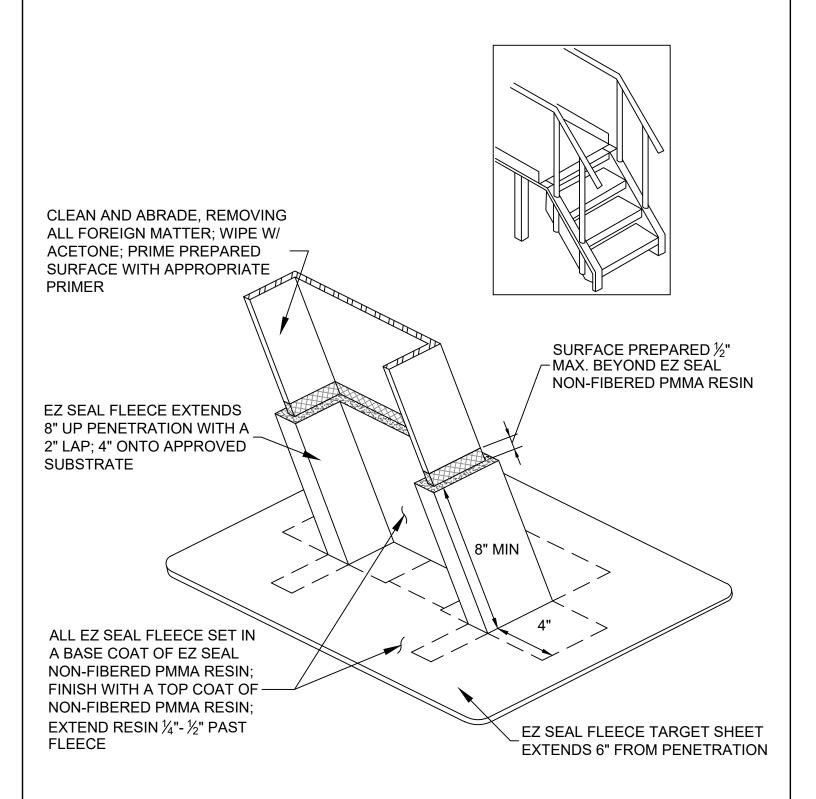

## ANGLED PENETRATION FLASHING

## EZ SEAL 7

|                                                           | PROJECT NAME: | DATE:               |
|-----------------------------------------------------------|---------------|---------------------|
| Malarkey Roofing Products® Defining Excellence.  Malarkey |               | SCALE: NOT TO SCALE |
|                                                           |               | PROJECT NO:         |
|                                                           | ADDRESS:      | DRAWING NO. :       |
| Rev. 3/18                                                 | OWNER:        | SUBMITTAL NO. :     |

## ANGLED PENETRATION FLASHING

EZ SEAL FLEECE CUT TO MATCH SUBSTRATE/PENETRATION ANGLE

ALL FLEECE-TO-FLEECE LAPS REQUIRE ADDITIONAL EZ SEAL NON-FIBERED PMMA RESIN BASE COAT BETWEEN FLEECE LAYERS