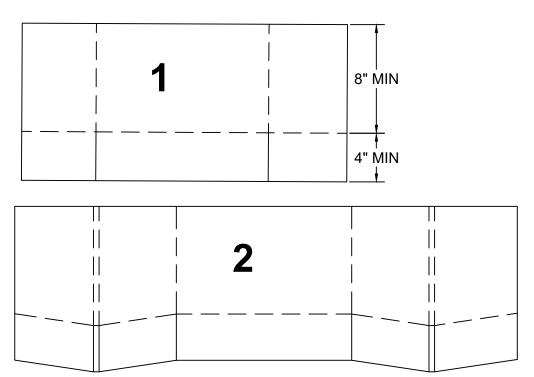

## ANGLED PENETRATION FLASHING

EZ SEAL FLEECE CUT TO MATCH SUBSTRATE/PENETRATION ANGLE

ALL FLEECE-TO-FLEECE LAPS REQUIRE ADDITIONAL EZ SEAL NON-FIBERED PMMA RESIN BASE COAT BETWEEN FLEECE LAYERS

## EZ SEAL 7A

| Malarkey Roofing Products® Defining Excellence.™ | PROJECT NAME: | DATE: SCALE: NOT TO SCALE PROJECT NO: |
|--------------------------------------------------|---------------|---------------------------------------|
|                                                  | ADDRESS:      | DRAWING NO.:                          |
| Rev. 3/18                                        | OWNER:        | SUBMITTAL NO. :                       |