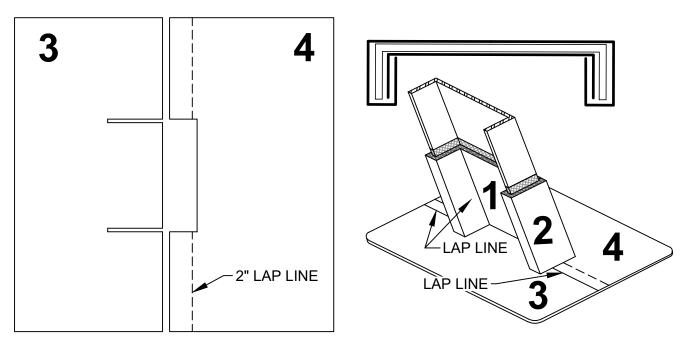

## ANGLED PENETRATION FLASHING

EZ SEAL FLEECE CUT TO MATCH SUBSTRATE/PENETRATION ANGLE

ALL FLEECE-TO-FLEECE LAPS REQUIRE ADDITIONAL EZ SEAL NON-FIBERED PMMA RESIN BASE COAT BETWEEN FLEECE LAYERS

## EZ SEAL 7A

| Malarkey Roofing Products® Defining Excellence.™ | PROJECT NAME: | DATE: SCALE: NOT TO SCALE PROJECT NO: |
|--------------------------------------------------|---------------|---------------------------------------|
|                                                  | ADDRESS:      | DRAWING NO.:                          |
| Rev. 3/18                                        | OWNER:        | SUBMITTAL NO. :                       |