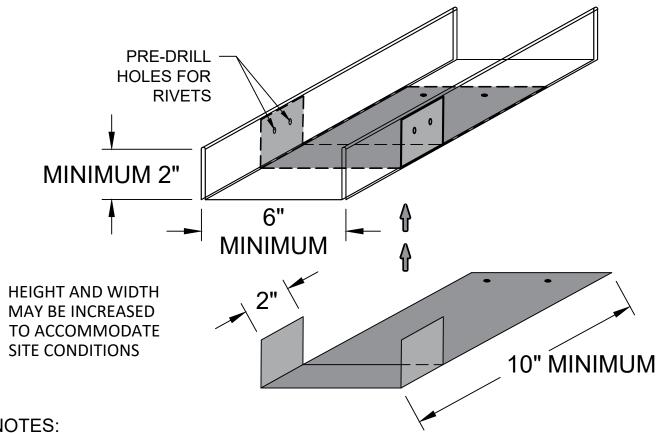

## NOTES:

- -DRAINAGE CHANNEL AND CLIP TO BE SHOP-FABRICATED: 24 GA. AN ENCLOSED TROUGH OR DOWNSPOUT ARE ALSO ACCEPTABLE.
- -FASTEN CHANNEL CLIP FLANGE TO ROOF DECK WITH #10 x 1" PAN-HEAD SCREWS.
- -STRIP-OFF FLANGE WITH ARCTIC SEAL SELF-ADHERING UNDERLAYMENT.
- -INSTALL SHINGLES TO OVERLAP FLANGE; SEAL SHINGLES TO FLANGE.
- -BEGIN INSTALLATION OF DRAINAGE CHANNEL SEGMENTS AT LOW POINT OF ROOF AND WORK UPWARD. UPPER PIECES OVERLAPPING LOWER PIECES BY 6" MINIMUM; EMBED IN STRUCTURAL SEALANT.
- -FASTEN CHANNEL CLIPS TO DRAINAGE CHANNEL WITH POP RIVETS; PRE-DRILL HOLES.
- -INSTALL CHANNEL CLIPS EVERY 10' O.C. AND ONE AT BOTH ENDS.
- -POSITION UPPER END OF DRAINAGE CHANNEL UNDER DOWNSPOUT FROM UPPER ROOF. STEEP SLOPE 32