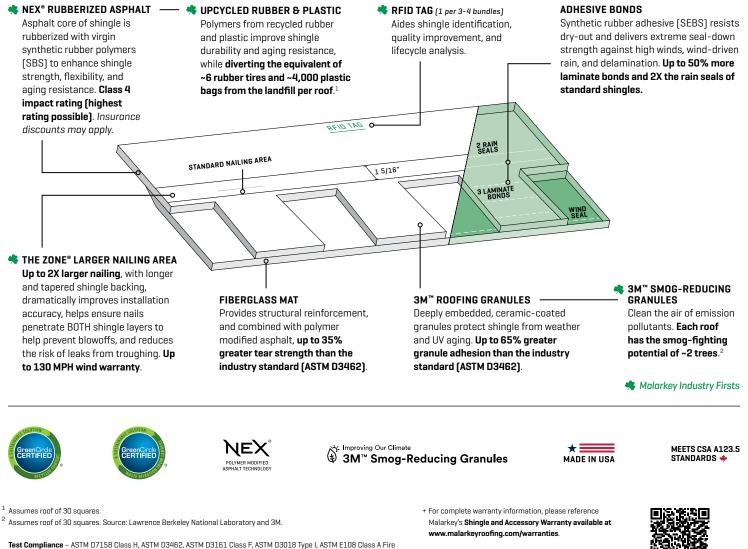

### CRAFTSMANSHIP

Up to 2x Larger Nailing Area Up to 50% More Adhesive Bonds 2x Rain Seals

### PERFORMANCE

Up to 35% Greater Tear Strength Up to 65% Greater Granule Adhesion Class 4 Impact Rating

#### CIRCULAR SUSTAINABILITY (PER ROOF)

Upcycles ~6 Rubber Tires Upcycles ~4,000 Plastic Bags Cleans Smog Pollution like ~2 Trees

## Architectural Shingles - Aging and Impact Resistant

Annange and an and a second second second second

Legacy<sup>™</sup> shingles are made with our patented **NEX<sup>®</sup> Polymer Modified (SBS Rubberized) Asphalt**, an innovative technology that infuses rubber and plastic polymers to strengthen the asphalt core of the shingle for superior impact resistance, granule adhesion, all-weather resilience, and aging longevity.

Legacy<sup>™</sup> shingles are also sustainable. Upcycled polymers from used tires and plastic bags improve durability and aging resistance, while helping reduce landfill waste. And smog-reducing granules help clean the air of emission pollutants, like planting trees on your roof.