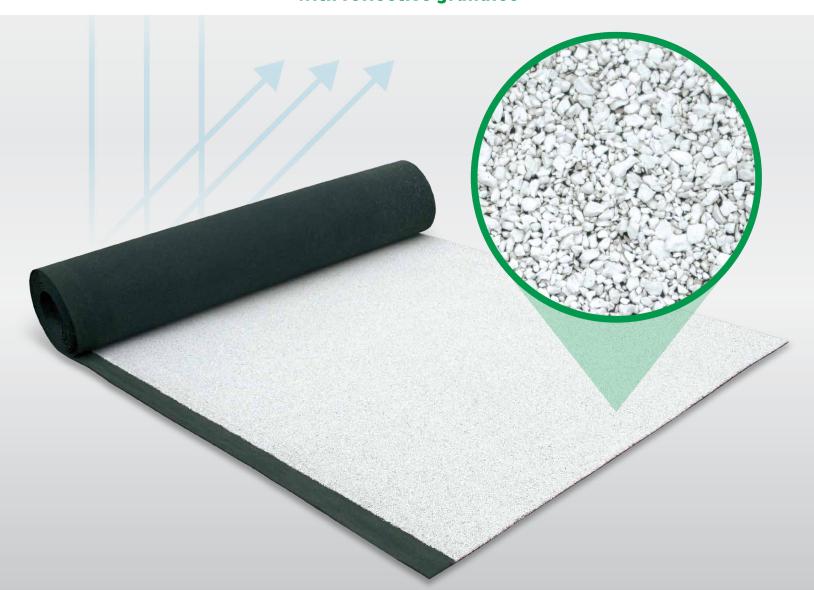

## **RCap**<sup>TM</sup> Plus with reflective granules

## **Engineered for Performance**

Malarkey RCap<sup>™</sup> Plus cap sheets embed highly reflective white granules into the membrane. The granules are finely ground and tightly packed to reflect more ultraviolet rays and absorb less heat. As part of a roof system, RCap<sup>™</sup> Plus may help decrease building energy costs and extend roof service life.