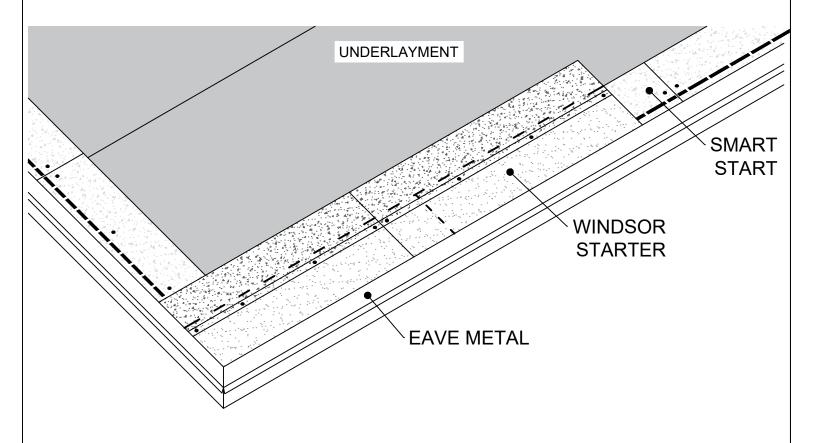

## INSTALLATION OF WINDSOR STARTER

## NOTES:

- -SMART START STARTER SHINGLES REQUIRED ALONG EAVE; OPTIONAL ON RAKE BUT REQUIRED FOR CERTAIN WARRANTIES; OVERHANG EAVE METAL  $\frac{1}{4}$ "  $\frac{3}{4}$ ".
- CUT 6 %" FROM END OF FIRST WINDSOR STARTER; CONTINUE ACROSS ROOF WITH FULL-LENGTH SHINGLES.
- -WINDSOR STARTER SHINGLES OVERHANG SMART START APPROX. 1/8".