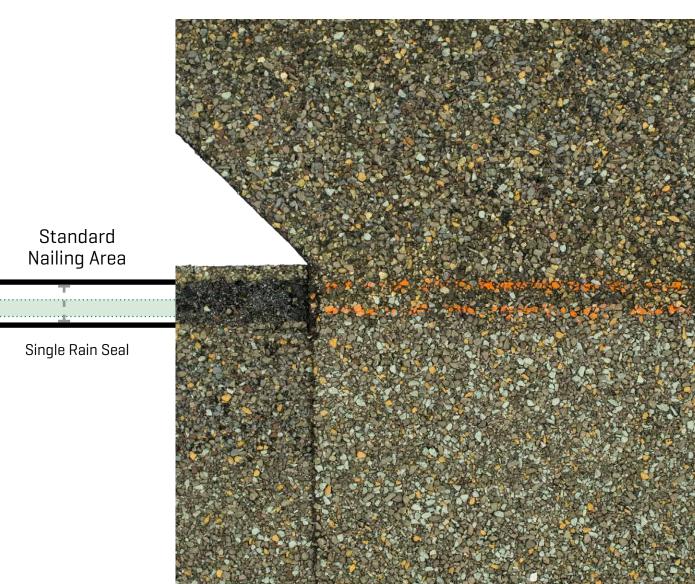

# STANDARD SHINGLE NAILING AREA

## Standard Shingle Nailing Area - [1/2" to 3/4" wide, 1 rain seal]

Matching colors available in high-profile EZ-Ridge® and EZ-Ridge® XT as well as standard low-profile RidgeFlex® hip and ridge shingles.