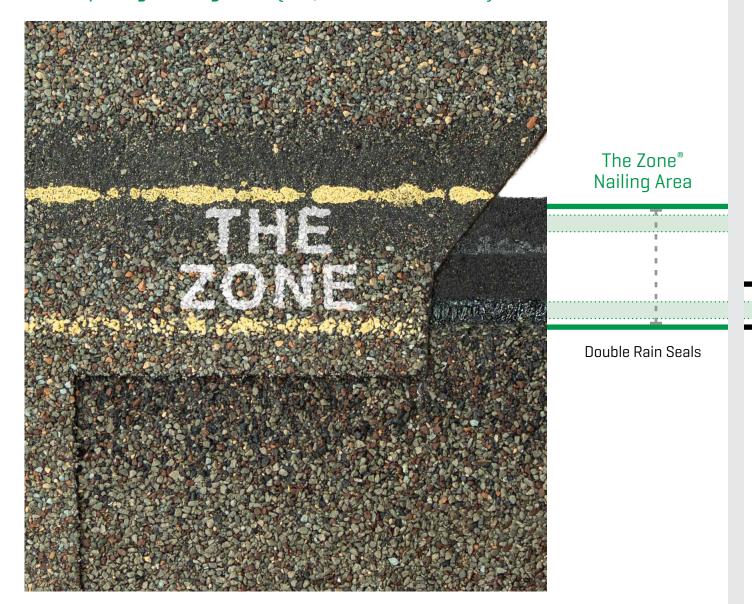

## THE ZONE® NAILING AREA

An average roof requires thousands of properly placed nails. The Zone®, Malarkey's patented wider nailing area and common bond overlap on architectural shingles, helps ensure that every nail hits and penetrates both shingle layers for maximum protection from nail pull-out and shingle uplift, while double rain seals add extra protection from wind-driven rain.

## Malarkey Shingle Nailing Area - (1-5/16" wide, 2 rain seals)

### MALARKEY SHINGLE NAILING AREA