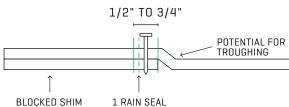

# STANDARD SHINGLE NAILING AREA

## Standard Shingle Nailing Area - [1/2" to 3/4" wide, 1 rain seal]

Matching colors available in high-profile EZ-Ridge® and EZ-Ridge® XT as well as standard low-profile RidgeFlex® hip and ridge shingles.