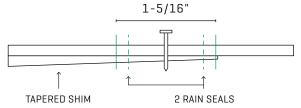

Our tapered shim (backing layer) helps the shingle lay flat and shed water without interruption. Standard shingles leave a ridge that can create *troughing*, allowing water to run sideways under shingles and then down a misplaced nail, resulting in leaks.

## Malarkey Shingle Nailing Area - (1-5/16" wide, 2 rain seals)

### MALARKEY SHINGLE NAILING AREA